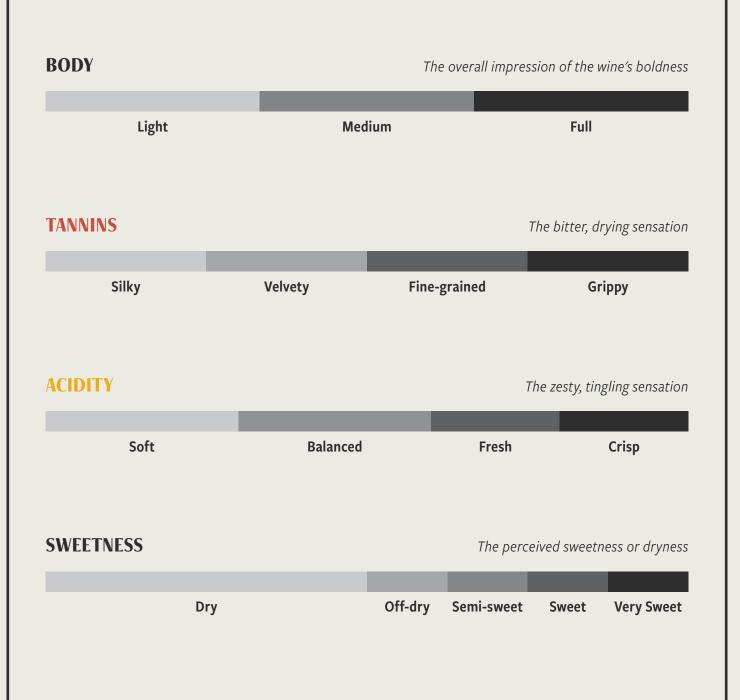

ONSULTANT JUSTIN HO

Currently ranked No. 42 in the World Ranking for Best Sommelier of the World by Association de la Sommellerie Internationale (ASI) in Antwerp, Belgium, Justin is an award-wining sommelier and specialist in alcoholic beverages, as well as a F&B lecturer and trainer with over 10 years of experience in the industry. He presently holds Certifed Sommelier for Court of Master Sommelier (CMS), Certifed Specialist of Wine (CSW), and Level 3 and Certifed Educator for Wine and Spirits Education Trust (WSET), among others.

He was recently appointed as **Lucky Bo's Wine Consultant**, tasked with curating our wine list. He is also the Wine Ambassador at our sister restaurant Leo's Dining Room & Wine Bar, curating the wine list and wine experiences there.



#### **TASTE PRIMER**



## **HOUSE POUR**

| WHITE                                                                                                                                                                      | GLASS / BOTTLE |
|----------------------------------------------------------------------------------------------------------------------------------------------------------------------------|----------------|
| MARQUÉS DE RISCAL SAUVIGNON BLANC (ORGANIC)                                                                                                                                | 32 / 160       |
| <b>Sauvignon Blanc</b> / RUEDA, SPAIN Green and minerally, medium-bodied, crisp acidity, dry; citrus, green apple and passion fruit notes.                                 |                |
| BODEGA GA